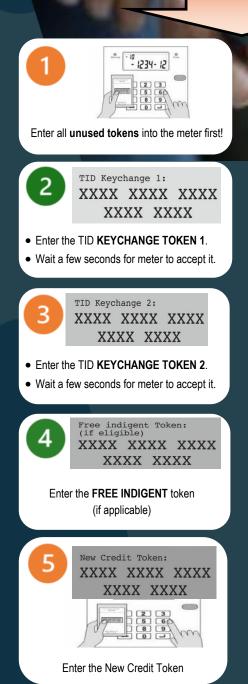

## **FOLLOW THESE SIMPLE STEPS:**

Rustenburg

## IMPORTANT TO NOTE:

• REMEMBER THAT ALL OLD CREDIT TOKENS MUST BE ENTERED INTO THE METER BE-FORE ENTERING THE "KEYCHANGE TOKEN"

THERE WILL BE
 NO REFUNDS FOR
 'UNUSED
 TOKENS!'

CALL CENTRE:

(014) 590 3006 / 3045 / 3838 / 3111

 METER
 SGC
 TI
 KRN
 ALG

 99045001015
 990419
 D1
 2
 07

TID Keychange 1: XXXX XXXX XXXX XXXX XXXX

TID Keychange 2: XXXX XXXX XXXX XXXX XXXX

Free indigent Token: (if eligible) XXXX XXXX XXXX XXXX XXXX

New Credit Token: XXXX XXXX XXXX XXXX XXXX